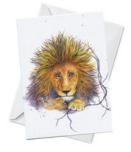

No one needs to tell me how lucky I am...I already know.

oladesign.ca 3

This is a standard 4×6 folded greeting card of an original painting by Olga Cuttell of Oladesign. Perfect for all occasions, from birthdays to anniversaries; it is printed on recycled paper, in Canada and includes an envelope. The painting's name, a small Oladesign logo and a brief bio of the artist, adorn the back of the card. The inside of the card is blank.

#### Order in 6's per title

Illusion **GC-IL** 

Over the Hedge **GC-OTH** 

Mischief **GC-MC** 

Cubby Hole **GC-CH** 

Peekaboo **GC-PE** 

Fearless **GC-FEA** 

Witness GC-WIT