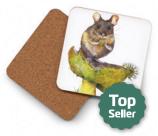

Oladesign Coasters are 4" square coasters featuring an original watercolor painting by Olga Cuttell. The coasters are made of hard, laser-cut, MDF board and have rounded corners with a cork bottom. As with all our products, Olga has painted the original artwork and then Oladesign applies a miniaturized print to the coaster using a process called dye-sublimation. The result is a strikingly colourful and remarkably durable coaster made right in my studio in BC Canada. It is resistant to heat, cold, moister, scratching and even reasonable impact (not quaranteed for use as a frisbee - as my daughter proved recently).

Coasters are purchased in sets of four and can be displayed and sold in a number of ways. Our own greatest success has come from displaying them on a multi-tier rack and offering them as a mix and match set of four. Please enquire about display options with us. We are happy to advise and even provide our solutions for you.