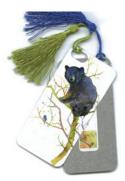

#### Bookmarks

Introducing Oladesign's NEW Bookmarks now with tassels. Mark your page with these slim aluminum slips imaged with your favourite Oladesign artwork. The imaged side is just over 2x5 inches and, though only 1/32 of an inch thick, the bookmark is both thin and strong. Makes the perfect gift for that bookworm in your life or for your turn to host the book club. The image is applied using dye-sublimation by Oladesign right here in my studio, in British Columbia. Canada. It's scratch resistant and durable: even standing up to a cleaning with rubbing alcohol.