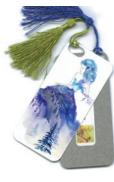

#### Bookmarks

Introducing Oladesign's NEW Bookmarks now with tassels. Mark your page with these slim aluminum slips imaged with your favourite Oladesign artwork. The imaged side is just over 2x5 inches and, though only 1/32 of an inch thick, the bookmark is both thin and strong. Makes the perfect gift for that bookworm in your life or for your turn to host the book club. The image is applied using dye-sublimation by Oladesign right here in my studio, in British Columbia. Canada. It's scratch resistant and durable: even standing up to a cleaning with rubbing alcohol.