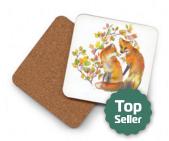

Oladesign Coasters are 4" square coasters featuring an original watercolor painting by Olga Cuttell. The coasters are made of hard, laser-cut, MDF board and have rounded corners with a cork bottom. As with all our products, Olga has painted the original artwork and then Oladesign applies a miniaturized print to the coaster using a process called dye-sublimation. The result is a strikingly colourful and remarkably durable coaster made right in my studio in BC Canada. It is resistant to heat, cold, moister, scratching and even reasonable impact (not quaranteed for use as a frisbee - as my daughter proved recently).

Coasters are purchased in sets of four and can be displayed and sold in a number of ways. Our own greatest success has come from displaying them on a multi-tier rack and offering them as a mix and match set of four. Please enquire about display options with us. We are happy to advise and even provide our solutions for you.