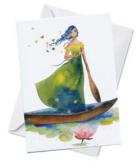

No one needs to tell me how lucky I am...I already know.

oladesign.ca 3

This is a standard 4×6 folded greeting card of an original painting by Olga Cuttell of Oladesign. Perfect for all occasions, from birthdays to anniversaries; it is printed on recycled paper, in Canada and includes an envelope. The painting's name, a small Oladesign logo and a brief bio of the artist, adorn the back of the card. The inside of the card is blank.

Fallen Leaves **GC-FL** 

The Vale

Jazz **GC-JAZ** 

Daydream Believer **GC-DDB** 

Lotus **GC-LOT** 

Virture **GC-VIR** 

Shared Secret **GC-SS** 

Lady Aspen **GC-LA** 