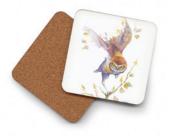

Oladesign Coasters are 4" square coasters featuring an original watercolor painting by Olga Cuttell. The coasters are made of hard, laser-cut, MDF board and have rounded corners with a cork bottom. As with all our products, Olga has painted the original artwork and then Oladesign applies a miniaturized print to the coaster using a process called dye-sublimation. The result is a strikingly colourful and remarkably durable coaster made right in my studio in BC Canada. It is resistant to heat, cold, moister, scratching and even reasonable impact (not quaranteed for use as a frisbee - as my daughter proved recently).

Coasters are purchased in sets of four and can be displayed and sold in a number of ways. Our own greatest success has come from displaying them on a multi-tier rack and offering them as a mix and match set of four. Please enquire about display options with us. We are happy to advise and even provide our solutions for you.