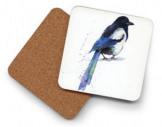

Oladesign Coasters are 4" square coasters featuring an original watercolor painting by Olga Cuttell. The coasters are made of hard, laser-cut, MDF board and have rounded corners with a cork bottom. As with all our products, Olga has painted the original artwork and then Oladesign applies a miniaturized print to the coaster using a process called dye-sublimation. The result is a strikingly colourful and remarkably durable coaster made right in my studio in BC Canada. It is resistant to heat, cold, moister, scratching and even reasonable impact (not quaranteed for use as a frisbee - as my daughter proved recently).

Coasters are purchased in sets of four and can be displayed and sold in a number of ways. Our own greatest success has come from displaying them on a multi-tier rack and offering them as a mix and match set of four. Please enquire about display options with us. We are happy to advise and even provide our solutions for you.