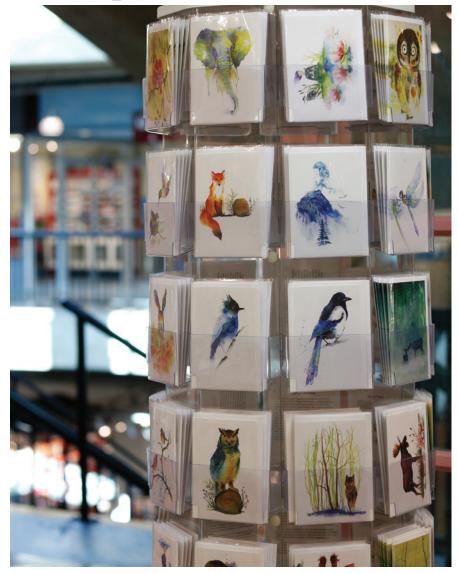

No one needs to tell me how lucky I am...I already know.

oladesign.ca 3

This is a standard 4×6 folded greeting card of an original painting by Olga Cuttell of Oladesign. Perfect for all occasions, from birthdays to anniversaries; it is printed on recycled paper, in Canada and includes an envelope. The painting's name, a small Oladesign logo and a brief bio of the artist, adorn the back of the card. The inside of the card is blank.