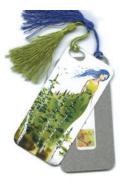

#### Bookmarks

Introducing Oladesign's NEW Bookmarks now with tassels. Mark your page with these slim aluminum slips imaged with your favourite Oladesign artwork. The imaged side is just over 2x5 inches and, though only 1/32 of an inch thick, the bookmark is both thin and strong. Makes the perfect gift for that bookworm in your life or for your turn to host the book club. The image is applied using dye-sublimation by Oladesign right here in my studio, in British Columbia. Canada. It's scratch resistant and durable: even standing up to a cleaning with rubbing alcohol.