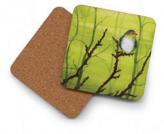

Oladesign Coasters are 4" square coasters featuring an original watercolor painting by Olga Cuttell. The coasters are made of hard, laser-cut, MDF board and have rounded corners with a cork bottom. As with all our products, Olga has painted the original artwork and then Oladesign applies a miniaturized print to the coaster using a process called dye-sublimation. The result is a strikingly colourful and remarkably durable coaster made right in my studio in BC Canada. It is resistant to heat, cold, moister, scratching and even reasonable impact (not quaranteed for use as a frisbee - as my daughter proved recently).

Coasters are purchased in sets of four and can be displayed and sold in a number of ways. Our own greatest success has come from displaying them on a multi-tier rack and offering them as a mix and match set of four. Please enquire about display options with us. We are happy to advise and even provide our solutions for you.