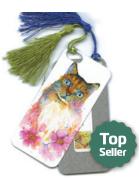

#### Bookmarks

Introducing Oladesign's NEW Bookmarks now with tassels. Mark your page with these slim aluminum slips imaged with your favourite Oladesign artwork. The imaged side is just over 2x5 inches and, though only 1/32 of an inch thick, the bookmark is both thin and strong. Makes the perfect gift for that bookworm in your life or for your turn to host the book club. The image is applied using dye-sublimation by Oladesign right here in my studio, in British Columbia. Canada. It's scratch resistant and durable: even standing up to a cleaning with rubbing alcohol.