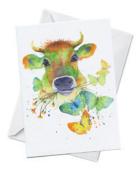

No one needs to tell me how lucky I am...I already know.

oladesign.ca 3

This is a standard 4×6 folded greeting card of an original painting by Olga Cuttell of Oladesign. Perfect for all occasions, from birthdays to anniversaries; it is printed on recycled paper, in Canada and includes an envelope. The painting's name, a small Oladesign logo and a brief bio of the artist, adorn the back of the card. The inside of the card is blank.

Hanging Out **GC-HO** 

Fishing **GC-FIS** 

Graceful Thunder
GC-GT

Nectar **GC-NEC** 

Indie GC-IND

Out On A Limb GC-OUT

Deer **GC-DE** 

Nibbler **GC-NIB** 