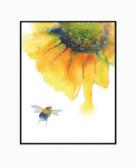

No one needs to tell me how lucky I am...I already know.

oladesign.ca 3

This is a standard 4×6 folded greeting card of an original painting by Olga Cuttell of Oladesign. Perfect for all occasions, from birthdays to anniversaries; it is printed on recycled paper, in Canada and includes an envelope. The painting's name, a small Oladesign logo and a brief bio of the artist, adorn the back of the card. The inside of the card is blank.

Hanging Out **GC-HO** 

Fishing **GC-FIS** 

Graceful Thunder
GC-GT

Nectar **GC-NEC** 

Indie GC-IND

Out On A Limb GC-OUT

Deer **GC-DE** 

Nibbler **GC-NIB** 