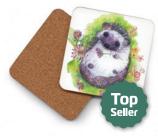

Oladesign Coasters are 4" square coasters featuring an original watercolor painting by Olga Cuttell. The coasters are made of hard, laser-cut, MDF board and have rounded corners with a cork bottom. As with all our products, Olga has painted the original artwork and then Oladesign applies a miniaturized print to the coaster using a process called dye-sublimation. The result is a strikingly colourful and remarkably durable coaster made right in my studio in BC Canada. It is resistant to heat, cold, moister, scratching and even reasonable impact (not quaranteed for use as a frisbee - as my daughter proved recently).

Coasters are purchased in sets of four and can be displayed and sold in a number of ways. Our own greatest success has come from displaying them on a multi-tier rack and offering them as a mix and match set of four. Please enquire about display options with us. We are happy to advise and even provide our solutions for you.