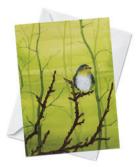

No one needs to tell me how lucky I am...I already know.

oladesign.ca 3

This is a standard 4×6 folded greeting card of an original painting by Olga Cuttell of Oladesign. Perfect for all occasions, from birthdays to anniversaries; it is printed on recycled paper, in Canada and includes an envelope. The painting's name, a small Oladesign logo and a brief bio of the artist, adorn the back of the card. The inside of the card is blank.