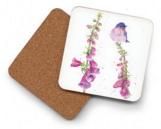

Oladesign Coasters are 4" square coasters featuring an original watercolor painting by Olga Cuttell. The coasters are made of hard, laser-cut, MDF board and have rounded corners with a cork bottom. As with all our products, Olga has painted the original artwork and then Oladesign applies a miniaturized print to the coaster using a process called dye-sublimation. The result is a strikingly colourful and remarkably durable coaster made right in my studio in BC Canada. It is resistant to heat, cold, moister, scratching and even reasonable impact (not quaranteed for use as a frisbee - as my daughter proved recently).

Coasters are purchased in sets of four and can be displayed and sold in a number of ways. Our own greatest success has come from displaying them on a multi-tier rack and offering them as a mix and match set of four. Please enquire about display options with us. We are happy to advise and even provide our solutions for you.