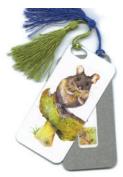

#### Bookmarks

Introducing Oladesign's NEW Bookmarks now with tassels. Mark your page with these slim aluminum slips imaged with your favourite Oladesign artwork. The imaged side is just over 2x5 inches and, though only 1/32 of an inch thick, the bookmark is both thin and strong. Makes the perfect gift for that bookworm in your life or for your turn to host the book club. The image is applied using dye-sublimation by Oladesign right here in my studio, in British Columbia. Canada. It's scratch resistant and durable: even standing up to a cleaning with rubbing alcohol.