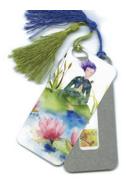

#### Bookmarks

Introducing Oladesign's NEW Bookmarks now with tassels. Mark your page with these slim aluminum slips imaged with your favourite Oladesign artwork. The imaged side is just over 2x5 inches and, though only 1/32 of an inch thick, the bookmark is both thin and strong. Makes the perfect gift for that bookworm in your life or for your turn to host the book club. The image is applied using dye-sublimation by Oladesign right here in my studio, in British Columbia. Canada. It's scratch resistant and durable: even standing up to a cleaning with rubbing alcohol.