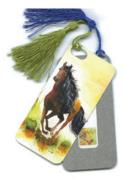

#### Bookmarks

Introducing Oladesign's NEW Bookmarks now with tassels. Mark your page with these slim aluminum slips imaged with your favourite Oladesign artwork. The imaged side is just over 2x5 inches and, though only 1/32 of an inch thick, the bookmark is both thin and strong. Makes the perfect gift for that bookworm in your life or for your turn to host the book club. The image is applied using dye-sublimation by Oladesign right here in my studio, in British Columbia. Canada. It's scratch resistant and durable: even standing up to a cleaning with rubbing alcohol.