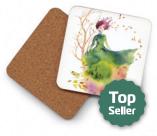

Oladesign Coasters are 4" square coasters featuring an original watercolor painting by Olga Cuttell. The coasters are made of hard, laser-cut, MDF board and have rounded corners with a cork bottom. As with all our products, Olga has painted the original artwork and then Oladesign applies a miniaturized print to the coaster using a process called dye-sublimation. The result is a strikingly colourful and remarkably durable coaster made right in my studio in BC Canada. It is resistant to heat, cold, moister, scratching and even reasonable impact (not quaranteed for use as a frisbee - as my daughter proved recently).

Coasters are purchased in sets of four and can be displayed and sold in a number of ways. Our own greatest success has come from displaying them on a multi-tier rack and offering them as a mix and match set of four. Please enquire about display options with us. We are happy to advise and even provide our solutions for you.