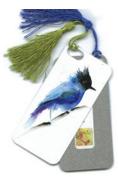

#### Bookmarks

Introducing Oladesign's NEW Bookmarks now with tassels. Mark your page with these slim aluminum slips imaged with your favourite Oladesign artwork. The imaged side is just over 2x5 inches and, though only 1/32 of an inch thick, the bookmark is both thin and strong. Makes the perfect gift for that bookworm in your life or for your turn to host the book club. The image is applied using dye-sublimation by Oladesign right here in my studio, in British Columbia. Canada. It's scratch resistant and durable: even standing up to a cleaning with rubbing alcohol.