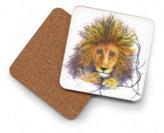

Oladesign Coasters are 4" square coasters featuring an original watercolor painting by Olga Cuttell. The coasters are made of hard, laser-cut, MDF board and have rounded corners with a cork bottom. As with all our products, Olga has painted the original artwork and then Oladesign applies a miniaturized print to the coaster using a process called dye-sublimation. The result is a strikingly colourful and remarkably durable coaster made right in my studio in BC Canada. It is resistant to heat, cold, moister, scratching and even reasonable impact (not quaranteed for use as a frisbee - as my daughter proved recently).

Coasters are purchased in sets of four and can be displayed and sold in a number of ways. Our own greatest success has come from displaying them on a multi-tier rack and offering them as a mix and match set of four. Please enquire about display options with us. We are happy to advise and even provide our solutions for you.