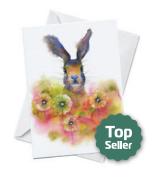

No one needs to tell me how lucky I am...I already know.

oladesign.ca 3

This is a standard 4×6 folded greeting card of an original painting by Olga Cuttell of Oladesign. Perfect for all occasions, from birthdays to anniversaries; it is printed on recycled paper, in Canada and includes an envelope. The painting's name, a small Oladesign logo and a brief bio of the artist, adorn the back of the card. The inside of the card is blank.

#### Order in 6's per title

Illusion **GC-IL** 

Over the Hedge **GC-OTH** 

Mischief **GC-MC** 

Cubby Hole **GC-CH** 

Peekaboo **GC-PE** 

Fearless **GC-FEA** 

Witness GC-WIT