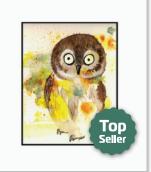

No one needs to tell me how lucky I am...I already know.

oladesign.ca 3

This is a standard 4×6 folded greeting card of an original painting by Olga Cuttell of Oladesign. Perfect for all occasions, from birthdays to anniversaries; it is printed on recycled paper, in Canada and includes an envelope. The painting's name, a small Oladesign logo and a brief bio of the artist, adorn the back of the card. The inside of the card is blank.