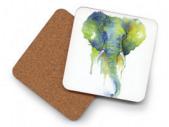

Oladesign Coasters are 4" square coasters featuring an original watercolor painting by Olga Cuttell. The coasters are made of hard, laser-cut, MDF board and have rounded corners with a cork bottom. As with all our products, Olga has painted the original artwork and then Oladesign applies a miniaturized print to the coaster using a process called dye-sublimation. The result is a strikingly colourful and remarkably durable coaster made right in my studio in BC Canada. It is resistant to heat, cold, moister, scratching and even reasonable impact (not quaranteed for use as a frisbee - as my daughter proved recently).

Coasters are purchased in sets of four and can be displayed and sold in a number of ways. Our own greatest success has come from displaying them on a multi-tier rack and offering them as a mix and match set of four. Please enquire about display options with us. We are happy to advise and even provide our solutions for you.