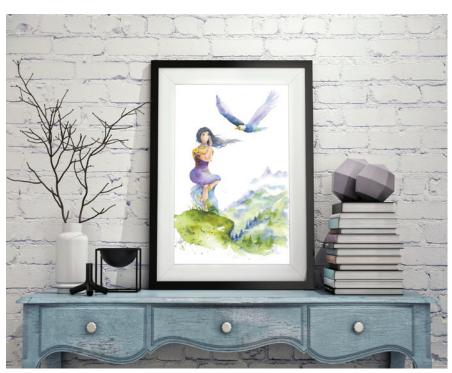

Oladesign is pleased to present the artwork of Olga Cuttell in the widest variety of sizes and formats ever!

For the traditionalist we proudly offer paper prints, printed on Epson Hot-Press Natural Fine Art Paper (Archival), and using Epson (Archival) Inks. These reproductions capture the true colour and radiant beauty of the original artwork. Now available in 3 sizes: 5x7 window with 8x10 outer mat. 8x10 window with 11x14 outer mat and 11x14 window with 16x20 outer mat. It is no coincidence that these are all standard sizes, as Oladesign is committed to providing its customers beautiful and affordable ways to enjoy Olga's artwork. Larger sizes are available by special request.