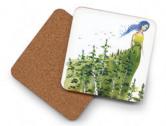

Oladesign Coasters are 4" square coasters featuring an original watercolor painting by Olga Cuttell. The coasters are made of hard, laser-cut, MDF board and have rounded corners with a cork bottom. As with all our products, Olga has painted the original artwork and then Oladesign applies a miniaturized print to the coaster using a process called dye-sublimation. The result is a strikingly colourful and remarkably durable coaster made right in my studio in BC Canada. It is resistant to heat, cold, moister, scratching and even reasonable impact (not quaranteed for use as a frisbee - as my daughter proved recently).

Coasters are purchased in sets of four and can be displayed and sold in a number of ways. Our own greatest success has come from displaying them on a multi-tier rack and offering them as a mix and match set of four. Please enquire about display options with us. We are happy to advise and even provide our solutions for you.