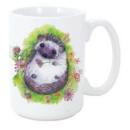

## Mugs

Add to the enjoyment of your morning coffee with this 15oz. solid ceramic coffee mug featuring one of Olga's lovely designs on both sides (for both righties and lefties). This large size mug is both machine washable (without fading the of damaging the image) and microwave safe. Each mug comes with its own individual box and is a perfect item to couple with our stunning coaster line.

## Mug

Prairie Pals **MG-PRA** 

Nibbler **MG-NIB** 

Over the Hedge **MG-OTH** 

Hanging Out **MG-HO** 

Mischief **MG-MC** 

Humming **MG-HUM** 

Company MG-COM