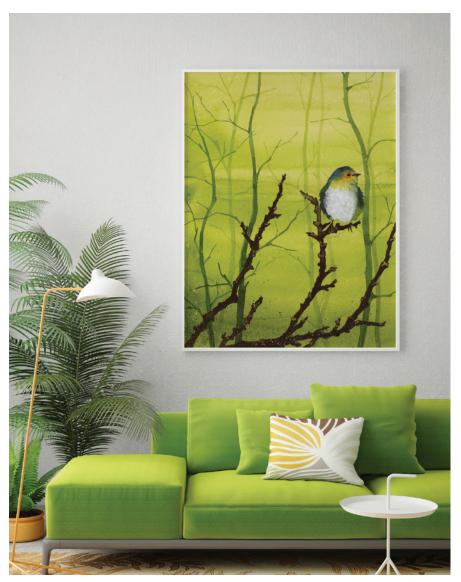

#### **Canvas Prints**

Canvas Prints remain our favourite way to display Oladesign artwork. The clean white canvas seamlessly carries the negative space that typifies so many of Olga's pieces, all while capturing the explosive colours that draw the eye and ensnare the senses. Canvas is classic, elegant and stands alone without framing. If your looking to get Olga's work in a large format, other choices pale in comparison. Now available in 16x20", 20x24" and 24x30" sizes. Larger canvases available by request.