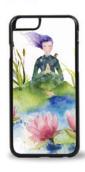

#### iPhone Cases

Protect your iPhone or Samsung phone with a one-piece, impact resistant rubber case, featuring an extremely slim profile and imaged hard plastic backplate. The rubber case is snug fitted and will not loosen over time or pop off unintentionally. The rubber case is highly shock resistant, providing real protection for your valuable phone. The screen side has a lip that extends well above the glass, to provide face-down protection, even when dropped. These cases do not crack or break and the image is nearly impervious to scratching and wear. All cases are imaged and assembled by Oladesign, right in my studio in BC Canada.