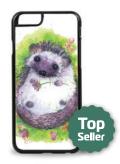

#### iPhone Cases

Protect your iPhone or Samsung phone with a one-piece, impact resistant rubber case, featuring an extremely slim profile and imaged hard plastic backplate. The rubber case is snug fitted and will not loosen over time or pop off unintentionally. The rubber case is highly shock resistant, providing real protection for your valuable phone. The screen side has a lip that extends well above the glass, to provide face-down protection, even when dropped. These cases do not crack or break and the image is nearly impervious to scratching and wear. All cases are imaged and assembled by Oladesign, right in my studio in BC Canada.