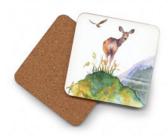

Oladesign Coasters are 4" square coasters featuring an original watercolor painting by Olga Cuttell. The coasters are made of hard, laser-cut, MDF board and have rounded corners with a cork bottom. As with all our products, Olga has painted the original artwork and then Oladesign applies a miniaturized print to the coaster using a process called dye-sublimation. The result is a strikingly colourful and remarkably durable coaster made right in my studio in BC Canada. It is resistant to heat, cold, moister, scratching and even reasonable impact (not quaranteed for use as a frisbee - as my daughter proved recently).

Coasters are purchased in sets of four and can be displayed and sold in a number of ways. Our own greatest success has come from displaying them on a multi-tier rack and offering them as a mix and match set of four. Please enquire about display options with us. We are happy to advise and even provide our solutions for you.