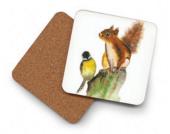

Oladesign Coasters are 4" square coasters featuring an original watercolor painting by Olga Cuttell. The coasters are made of hard, laser-cut, MDF board and have rounded corners with a cork bottom. As with all our products, Olga has painted the original artwork and then Oladesign applies a miniaturized print to the coaster using a process called dye-sublimation. The result is a strikingly colourful and remarkably durable coaster made right in my studio in BC Canada. It is resistant to heat, cold, moister, scratching and even reasonable impact (not quaranteed for use as a frisbee - as my daughter proved recently).

Coasters are purchased in sets of four and can be displayed and sold in a number of ways. Our own greatest success has come from displaying them on a multi-tier rack and offering them as a mix and match set of four. Please enquire about display options with us. We are happy to advise and even provide our solutions for you.