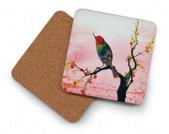

Oladesign Coasters are 4" square coasters featuring an original watercolor painting by Olga Cuttell. The coasters are made of hard, laser-cut, MDF board and have rounded corners with a cork bottom. As with all our products, Olga has painted the original artwork and then Oladesign applies a miniaturized print to the coaster using a process called dye-sublimation. The result is a strikingly colourful and remarkably durable coaster made right in my studio in BC Canada. It is resistant to heat, cold, moister, scratching and even reasonable impact (not quaranteed for use as a frisbee - as my daughter proved recently).

Coasters are purchased in sets of four and can be displayed and sold in a number of ways. Our own greatest success has come from displaying them on a multi-tier rack and offering them as a mix and match set of four. Please enquire about display options with us. We are happy to advise and even provide our solutions for you.