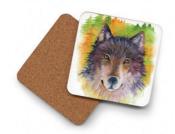

Oladesign Coasters are 4" square coasters featuring an original watercolor painting by Olga Cuttell. The coasters are made of hard, laser-cut, MDF board and have rounded corners with a cork bottom. As with all our products, Olga has painted the original artwork and then Oladesign applies a miniaturized print to the coaster using a process called dye-sublimation. The result is a strikingly colourful and remarkably durable coaster made right in my studio in BC Canada. It is resistant to heat, cold, moister, scratching and even reasonable impact (not quaranteed for use as a frisbee - as my daughter proved recently).

Coasters are purchased in sets of four and can be displayed and sold in a number of ways. Our own greatest success has come from displaying them on a multi-tier rack and offering them as a mix and match set of four. Please enquire about display options with us. We are happy to advise and even provide our solutions for you.