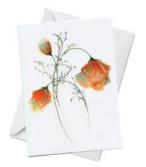

No one needs to tell me how lucky I am...I already know.

oladesign.ca 3

This is a standard 4×6 folded greeting card of an original painting by Olga Cuttell of Oladesign. Perfect for all occasions, from birthdays to anniversaries; it is printed on recycled paper, in Canada and includes an envelope. The painting's name, a small Oladesign logo and a brief bio of the artist, adorn the back of the card. The inside of the card is blank.