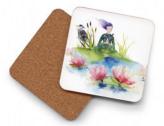

Oladesign Coasters are 4" square coasters featuring an original watercolor painting by Olga Cuttell. The coasters are made of hard, laser-cut, MDF board and have rounded corners with a cork bottom. As with all our products, Olga has painted the original artwork and then Oladesign applies a miniaturized print to the coaster using a process called dye-sublimation. The result is a strikingly colourful and remarkably durable coaster made right in my studio in BC Canada. It is resistant to heat, cold, moister, scratching and even reasonable impact (not quaranteed for use as a frisbee - as my daughter proved recently).

Coasters are purchased in sets of four and can be displayed and sold in a number of ways. Our own greatest success has come from displaying them on a multi-tier rack and offering them as a mix and match set of four. Please enquire about display options with us. We are happy to advise and even provide our solutions for you.