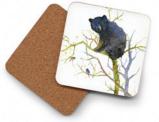

Oladesign Coasters are 4" square coasters featuring an original watercolor painting by Olga Cuttell. The coasters are made of hard, laser-cut, MDF board and have rounded corners with a cork bottom. As with all our products, Olga has painted the original artwork and then Oladesign applies a miniaturized print to the coaster using a process called dye-sublimation. The result is a strikingly colourful and remarkably durable coaster made right in my studio in BC Canada. It is resistant to heat, cold, moister, scratching and even reasonable impact (not quaranteed for use as a frisbee - as my daughter proved recently).

Coasters are purchased in sets of four and can be displayed and sold in a number of ways. Our own greatest success has come from displaying them on a multi-tier rack and offering them as a mix and match set of four. Please enquire about display options with us. We are happy to advise and even provide our solutions for you.