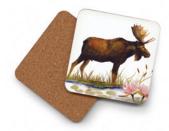

Oladesign Coasters are 4" square coasters featuring an original watercolor painting by Olga Cuttell. The coasters are made of hard, laser-cut, MDF board and have rounded corners with a cork bottom. As with all our products, Olga has painted the original artwork and then Oladesign applies a miniaturized print to the coaster using a process called dye-sublimation. The result is a strikingly colourful and remarkably durable coaster made right in my studio in BC Canada. It is resistant to heat, cold, moister, scratching and even reasonable impact (not quaranteed for use as a frisbee - as my daughter proved recently).

Coasters are purchased in sets of four and can be displayed and sold in a number of ways. Our own greatest success has come from displaying them on a multi-tier rack and offering them as a mix and match set of four. Please enquire about display options with us. We are happy to advise and even provide our solutions for you.