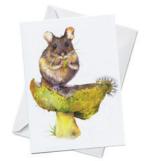

No one needs to tell me how lucky I am...I already know.

oladesign.ca 3

This is a standard 4×6 folded greeting card of an original painting by Olga Cuttell of Oladesign. Perfect for all occasions, from birthdays to anniversaries; it is printed on recycled paper, in Canada and includes an envelope. The painting's name, a small Oladesign logo and a brief bio of the artist, adorn the back of the card. The inside of the card is blank.

#### Order in 6's per title

Illusion **GC-IL** 

Over the Hedge **GC-OTH** 

Mischief **GC-MC** 

Cubby Hole **GC-CH** 

Peekaboo **GC-PE** 

Fearless **GC-FEA** 

Witness GC-WIT