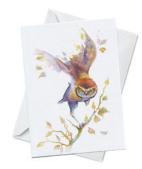

No one needs to tell me how lucky I am...I already know.

oladesign.ca 3

This is a standard 4×6 folded greeting card of an original painting by Olga Cuttell of Oladesign. Perfect for all occasions, from birthdays to anniversaries; it is printed on recycled paper, in Canada and includes an envelope. The painting's name, a small Oladesign logo and a brief bio of the artist, adorn the back of the card. The inside of the card is blank.