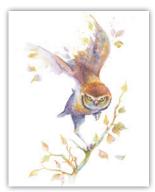

No one needs to tell me how lucky I am...I already know.

oladesign.ca 3

This is a standard 4×6 folded greeting card of an original painting by Olga Cuttell of Oladesign. Perfect for all occasions, from birthdays to anniversaries; it is printed on recycled paper, in Canada and includes an envelope. The painting's name, a small Oladesign logo and a brief bio of the artist, adorn the back of the card. The inside of the card is blank.

Prairie Pals **GC-PRA** 

Sass & Class **GC-SC** 

Eagle Pose **GC-EP** 

Owl **GC-OWL** 

Blown in the Wind **GC-BLO** 

Magpie **GC-MP** 

Misty **GC-MIS** 

Night Keeper **GC-NK** 