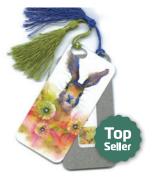

#### Bookmarks

Introducing Oladesign's NEW Bookmarks now with tassels. Mark your page with these slim aluminum slips imaged with your favourite Oladesign artwork. The imaged side is just over 2x5 inches and, though only 1/32 of an inch thick, the bookmark is both thin and strong. Makes the perfect gift for that bookworm in your life or for your turn to host the book club. The image is applied using dye-sublimation by Oladesign right here in my studio, in British Columbia. Canada. It's scratch resistant and durable: even standing up to a cleaning with rubbing alcohol.