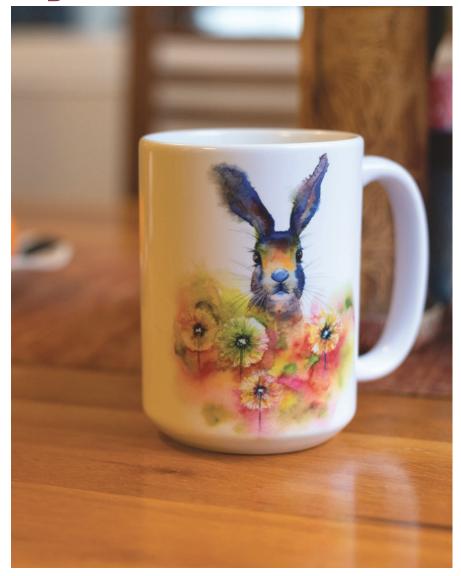

## Mugs

Add to the enjoyment of your morning coffee with this 15oz. solid ceramic coffee mug featuring one of Olga's lovely designs on both sides (for both righties and lefties). This large size mug is both machine washable (without fading the of damaging the image) and microwave safe. Each mug comes with its own individual box and is a perfect item to couple with our stunning coaster line.