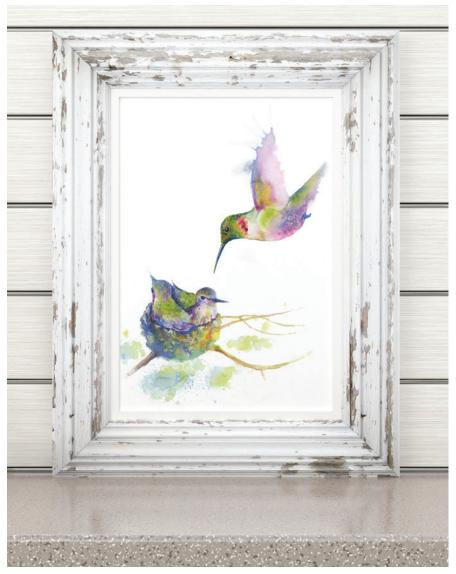

Oladesign is pleased to present the artwork of Olga Cuttell in the widest variety of sizes and formats ever!

For the traditionalist we proudly offer paper prints, printed on Epson Hot-Press Natural Fine Art Paper (Archival), and using Epson (Archival) Inks. These reproductions capture the true colour and radiant beauty of the original artwork. Now available in 3 sizes: 5x7 window with 8x10 outer mat. 8x10 window with 11x14 outer mat and 11x14 window with 16x20 outer mat. It is no coincidence that these are all standard sizes, as Oladesign is committed to providing its customers beautiful and affordable ways to enjoy Olga's artwork. Larger sizes are available by special request.