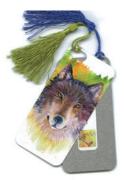

#### Bookmarks

Introducing Oladesign's NEW Bookmarks now with tassels. Mark your page with these slim aluminum slips imaged with your favourite Oladesign artwork. The imaged side is just over 2x5 inches and, though only 1/32 of an inch thick, the bookmark is both thin and strong. Makes the perfect gift for that bookworm in your life or for your turn to host the book club. The image is applied using dye-sublimation by Oladesign right here in my studio, in British Columbia. Canada. It's scratch resistant and durable: even standing up to a cleaning with rubbing alcohol.