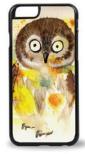

#### iPhone Cases

Protect your iPhone or Samsung phone with a one-piece, impact resistant rubber case, featuring an extremely slim profile and imaged hard plastic backplate. The rubber case is snug fitted and will not loosen over time or pop off unintentionally. The rubber case is highly shock resistant, providing real protection for your valuable phone. The screen side has a lip that extends well above the glass, to provide face-down protection, even when dropped. These cases do not crack or break and the image is nearly impervious to scratching and wear. All cases are imaged and assembled by Oladesign, right in my studio in BC Canada.

Owl
PC-IP7/8-OWL
PC-IP7/8PL-OWL
PC-IPX/XS-OWL
PC-IPXR-OWL

Nectar
PC-IP7/8-NEC
PC-IP7/8PL-NEC
PC-IPX/XS-NEC
PC-IPXR-NEC

Over the Hedge PC-IP7/8-OTH PC-IP7/8PL-OTH PC-IPX/XS-OTH PC-IPXR-OTH

Lotus
PC-IP7/8-LOT
PC-IP7/8PL-LOT
PC-IPX/XS-LOT
PC-IPXR-LOT