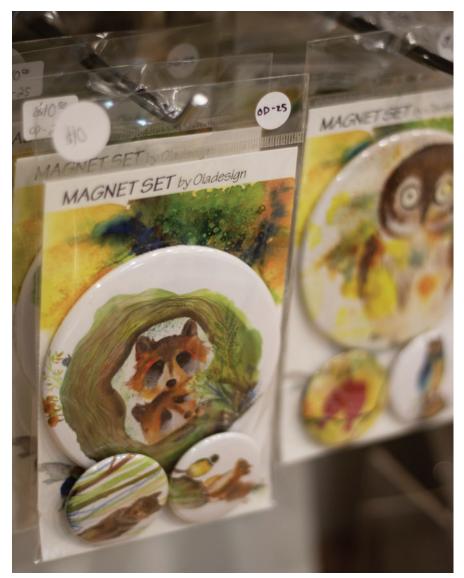

## **Magnet Sets**

Magnet Sets are a new and already very popular product for Oladesign. Each pack comes with three strong art adorned magnets; one large (3.5") and two smaller (1" each). The aluminum backing is pressed together with the art and a clear plastic coating, in a way that is similar to the way a button is pressed. Let us assure you, these magnets are not strictly decorative. They hold well enough to put up you kids thick papered art and multi-page report cards. We use them in our own home and swear by them.