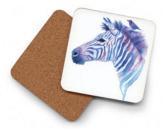

Oladesign Coasters are 4" square coasters featuring an original watercolor painting by Olga Cuttell. The coasters are made of hard, laser-cut, MDF board and have rounded corners with a cork bottom. As with all our products, Olga has painted the original artwork and then Oladesign applies a miniaturized print to the coaster using a process called dye-sublimation. The result is a strikingly colourful and remarkably durable coaster made right in my studio in BC Canada. It is resistant to heat, cold, moister, scratching and even reasonable impact (not quaranteed for use as a frisbee - as my daughter proved recently).

Coasters are purchased in sets of four and can be displayed and sold in a number of ways. Our own greatest success has come from displaying them on a multi-tier rack and offering them as a mix and match set of four. Please enquire about display options with us. We are happy to advise and even provide our solutions for you.