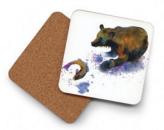

Oladesign Coasters are 4" square coasters featuring an original watercolor painting by Olga Cuttell. The coasters are made of hard, laser-cut, MDF board and have rounded corners with a cork bottom. As with all our products, Olga has painted the original artwork and then Oladesign applies a miniaturized print to the coaster using a process called dye-sublimation. The result is a strikingly colourful and remarkably durable coaster made right in my studio in BC Canada. It is resistant to heat, cold, moister, scratching and even reasonable impact (not quaranteed for use as a frisbee - as my daughter proved recently).

Coasters are purchased in sets of four and can be displayed and sold in a number of ways. Our own greatest success has come from displaying them on a multi-tier rack and offering them as a mix and match set of four. Please enquire about display options with us. We are happy to advise and even provide our solutions for you.