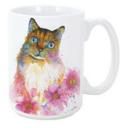

## Mugs

Add to the enjoyment of your morning coffee with this 15oz. solid ceramic coffee mug featuring one of Olga's lovely designs on both sides (for both righties and lefties). This large size mug is both machine washable (without fading the of damaging the image) and microwave safe. Each mug comes with its own individual box and is a perfect item to couple with our stunning coaster line.

Indie MG-IND

Peekaboo **MG-PE** 

Majesty MG-MAJ

Sass & Class MG-SC