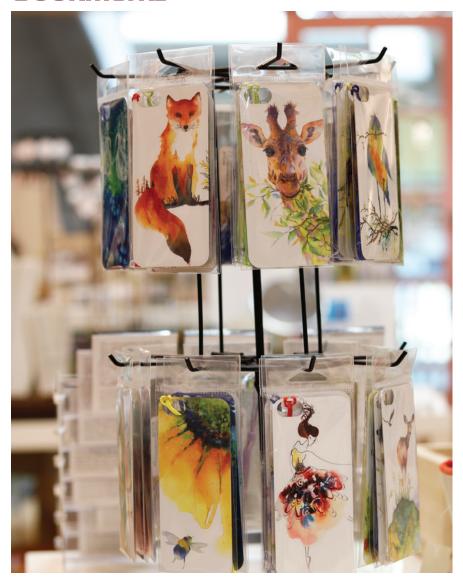

#### Bookmarks

Introducing Oladesign's NEW Bookmarks now with tassels. Mark your page with these slim aluminum slips imaged with your favourite Oladesign artwork. The imaged side is just over 2x5 inches and, though only 1/32 of an inch thick, the bookmark is both thin and strong. Makes the perfect gift for that bookworm in your life or for your turn to host the book club. The image is applied using dye-sublimation by Oladesign right here in my studio, in British Columbia. Canada. It's scratch resistant and durable: even standing up to a cleaning with rubbing alcohol.