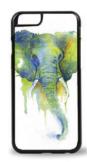

#### iPhone Cases

Protect your iPhone or Samsung phone with a one-piece, impact resistant rubber case, featuring an extremely slim profile and imaged hard plastic backplate. The rubber case is snug fitted and will not loosen over time or pop off unintentionally. The rubber case is highly shock resistant, providing real protection for your valuable phone. The screen side has a lip that extends well above the glass, to provide face-down protection, even when dropped. These cases do not crack or break and the image is nearly impervious to scratching and wear. All cases are imaged and assembled by Oladesign, right in my studio in BC Canada.