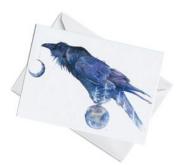

No one needs to tell me how lucky I am...I already know.

oladesign.ca 3

This is a standard 4×6 folded greeting card of an original painting by Olga Cuttell of Oladesign. Perfect for all occasions, from birthdays to anniversaries; it is printed on recycled paper, in Canada and includes an envelope. The painting's name, a small Oladesign logo and a brief bio of the artist, adorn the back of the card. The inside of the card is blank.