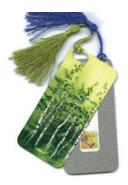

#### Bookmarks

Introducing Oladesign's NEW Bookmarks now with tassels. Mark your page with these slim aluminum slips imaged with your favourite Oladesign artwork. The imaged side is just over 2x5 inches and, though only 1/32 of an inch thick, the bookmark is both thin and strong. Makes the perfect gift for that bookworm in your life or for your turn to host the book club. The image is applied using dye-sublimation by Oladesign right here in my studio, in British Columbia. Canada. It's scratch resistant and durable: even standing up to a cleaning with rubbing alcohol.