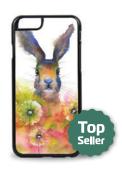

#### iPhone Cases

Protect your iPhone or Samsung phone with a one-piece, impact resistant rubber case, featuring an extremely slim profile and imaged hard plastic backplate. The rubber case is snug fitted and will not loosen over time or pop off unintentionally. The rubber case is highly shock resistant, providing real protection for your valuable phone. The screen side has a lip that extends well above the glass, to provide face-down protection, even when dropped. These cases do not crack or break and the image is nearly impervious to scratching and wear. All cases are imaged and assembled by Oladesign, right in my studio in BC Canada.