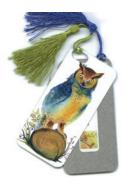

#### Bookmarks

Introducing Oladesign's NEW Bookmarks now with tassels. Mark your page with these slim aluminum slips imaged with your favourite Oladesign artwork. The imaged side is just over 2x5 inches and, though only 1/32 of an inch thick, the bookmark is both thin and strong. Makes the perfect gift for that bookworm in your life or for your turn to host the book club. The image is applied using dye-sublimation by Oladesign right here in my studio, in British Columbia. Canada. It's scratch resistant and durable: even standing up to a cleaning with rubbing alcohol.