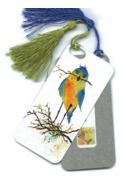

#### Bookmarks

Introducing Oladesign's NEW Bookmarks now with tassels. Mark your page with these slim aluminum slips imaged with your favourite Oladesign artwork. The imaged side is just over 2x5 inches and, though only 1/32 of an inch thick, the bookmark is both thin and strong. Makes the perfect gift for that bookworm in your life or for your turn to host the book club. The image is applied using dye-sublimation by Oladesign right here in my studio, in British Columbia. Canada. It's scratch resistant and durable: even standing up to a cleaning with rubbing alcohol.