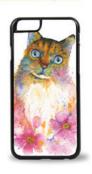

#### iPhone Cases

Protect your iPhone or Samsung phone with a one-piece, impact resistant rubber case, featuring an extremely slim profile and imaged hard plastic backplate. The rubber case is snug fitted and will not loosen over time or pop off unintentionally. The rubber case is highly shock resistant, providing real protection for your valuable phone. The screen side has a lip that extends well above the glass, to provide face-down protection, even when dropped. These cases do not crack or break and the image is nearly impervious to scratching and wear. All cases are imaged and assembled by Oladesign, right in my studio in BC Canada.