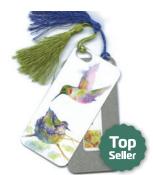

#### Bookmarks

Introducing Oladesign's NEW Bookmarks now with tassels. Mark your page with these slim aluminum slips imaged with your favourite Oladesign artwork. The imaged side is just over 2x5 inches and, though only 1/32 of an inch thick, the bookmark is both thin and strong. Makes the perfect gift for that bookworm in your life or for your turn to host the book club. The image is applied using dye-sublimation by Oladesign right here in my studio, in British Columbia. Canada. It's scratch resistant and durable: even standing up to a cleaning with rubbing alcohol.