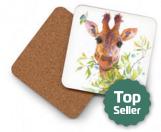

Oladesign Coasters are 4" square coasters featuring an original watercolor painting by Olga Cuttell. The coasters are made of hard, laser-cut, MDF board and have rounded corners with a cork bottom. As with all our products, Olga has painted the original artwork and then Oladesign applies a miniaturized print to the coaster using a process called dye-sublimation. The result is a strikingly colourful and remarkably durable coaster made right in my studio in BC Canada. It is resistant to heat, cold, moister, scratching and even reasonable impact (not quaranteed for use as a frisbee - as my daughter proved recently).

Coasters are purchased in sets of four and can be displayed and sold in a number of ways. Our own greatest success has come from displaying them on a multi-tier rack and offering them as a mix and match set of four. Please enquire about display options with us. We are happy to advise and even provide our solutions for you.