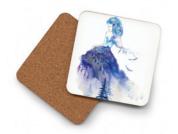

Oladesign Coasters are 4" square coasters featuring an original watercolor painting by Olga Cuttell. The coasters are made of hard, laser-cut, MDF board and have rounded corners with a cork bottom. As with all our products, Olga has painted the original artwork and then Oladesign applies a miniaturized print to the coaster using a process called dye-sublimation. The result is a strikingly colourful and remarkably durable coaster made right in my studio in BC Canada. It is resistant to heat, cold, moister, scratching and even reasonable impact (not quaranteed for use as a frisbee - as my daughter proved recently).

Coasters are purchased in sets of four and can be displayed and sold in a number of ways. Our own greatest success has come from displaying them on a multi-tier rack and offering them as a mix and match set of four. Please enquire about display options with us. We are happy to advise and even provide our solutions for you.