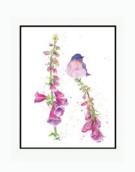

No one needs to tell me how lucky I am...I already know.

oladesign.ca 3

This is a standard 4×6 folded greeting card of an original painting by Olga Cuttell of Oladesign. Perfect for all occasions, from birthdays to anniversaries; it is printed on recycled paper, in Canada and includes an envelope. The painting's name, a small Oladesign logo and a brief bio of the artist, adorn the back of the card. The inside of the card is blank.