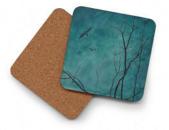

Oladesign Coasters are 4" square coasters featuring an original watercolor painting by Olga Cuttell. The coasters are made of hard, laser-cut, MDF board and have rounded corners with a cork bottom. As with all our products, Olga has painted the original artwork and then Oladesign applies a miniaturized print to the coaster using a process called dye-sublimation. The result is a strikingly colourful and remarkably durable coaster made right in my studio in BC Canada. It is resistant to heat, cold, moister, scratching and even reasonable impact (not quaranteed for use as a frisbee - as my daughter proved recently).

Coasters are purchased in sets of four and can be displayed and sold in a number of ways. Our own greatest success has come from displaying them on a multi-tier rack and offering them as a mix and match set of four. Please enquire about display options with us. We are happy to advise and even provide our solutions for you.