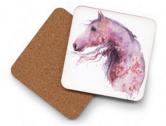

Oladesign Coasters are 4" square coasters featuring an original watercolor painting by Olga Cuttell. The coasters are made of hard, laser-cut, MDF board and have rounded corners with a cork bottom. As with all our products, Olga has painted the original artwork and then Oladesign applies a miniaturized print to the coaster using a process called dye-sublimation. The result is a strikingly colourful and remarkably durable coaster made right in my studio in BC Canada. It is resistant to heat, cold, moister, scratching and even reasonable impact (not quaranteed for use as a frisbee - as my daughter proved recently).

Coasters are purchased in sets of four and can be displayed and sold in a number of ways. Our own greatest success has come from displaying them on a multi-tier rack and offering them as a mix and match set of four. Please enquire about display options with us. We are happy to advise and even provide our solutions for you.