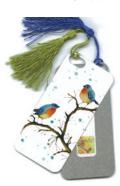

#### Bookmarks

Introducing Oladesign's NEW Bookmarks now with tassels. Mark your page with these slim aluminum slips imaged with your favourite Oladesign artwork. The imaged side is just over 2x5 inches and, though only 1/32 of an inch thick, the bookmark is both thin and strong. Makes the perfect gift for that bookworm in your life or for your turn to host the book club. The image is applied using dye-sublimation by Oladesign right here in my studio, in British Columbia. Canada. It's scratch resistant and durable: even standing up to a cleaning with rubbing alcohol.