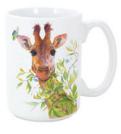

## Mugs

Add to the enjoyment of your morning coffee with this 15oz. solid ceramic coffee mug featuring one of Olga's lovely designs on both sides (for both righties and lefties). This large size mug is both machine washable (without fading the of damaging the image) and microwave safe. Each mug comes with its own individual box and is a perfect item to couple with our stunning coaster line.

## Mug

Prairie Pals **MG-PRA** 

Nibbler **MG-NIB** 

Over the Hedge **MG-OTH** 

Hanging Out **MG-HO** 

Mischief **MG-MC** 

Humming **MG-HUM** 

Company MG-COM