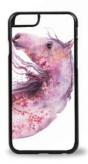

#### iPhone Cases

Protect your iPhone or Samsung phone with a one-piece, impact resistant rubber case, featuring an extremely slim profile and imaged hard plastic backplate. The rubber case is snug fitted and will not loosen over time or pop off unintentionally. The rubber case is highly shock resistant, providing real protection for your valuable phone. The screen side has a lip that extends well above the glass, to provide face-down protection, even when dropped. These cases do not crack or break and the image is nearly impervious to scratching and wear. All cases are imaged and assembled by Oladesign, right in my studio in BC Canada.