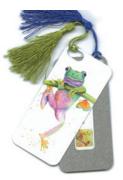

#### Bookmarks

Introducing Oladesign's NEW Bookmarks now with tassels. Mark your page with these slim aluminum slips imaged with your favourite Oladesign artwork. The imaged side is just over 2x5 inches and, though only 1/32 of an inch thick, the bookmark is both thin and strong. Makes the perfect gift for that bookworm in your life or for your turn to host the book club. The image is applied using dye-sublimation by Oladesign right here in my studio, in British Columbia. Canada. It's scratch resistant and durable: even standing up to a cleaning with rubbing alcohol.