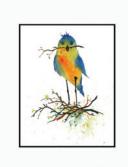

No one needs to tell me how lucky I am...I already know.

oladesign.ca 3

This is a standard 4×6 folded greeting card of an original painting by Olga Cuttell of Oladesign. Perfect for all occasions, from birthdays to anniversaries; it is printed on recycled paper, in Canada and includes an envelope. The painting's name, a small Oladesign logo and a brief bio of the artist, adorn the back of the card. The inside of the card is blank.