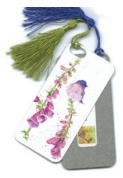

#### Bookmarks

Introducing Oladesign's NEW Bookmarks now with tassels. Mark your page with these slim aluminum slips imaged with your favourite Oladesign artwork. The imaged side is just over 2x5 inches and, though only 1/32 of an inch thick, the bookmark is both thin and strong. Makes the perfect gift for that bookworm in your life or for your turn to host the book club. The image is applied using dye-sublimation by Oladesign right here in my studio, in British Columbia. Canada. It's scratch resistant and durable: even standing up to a cleaning with rubbing alcohol.