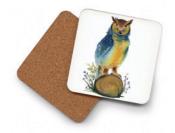

Oladesign Coasters are 4" square coasters featuring an original watercolor painting by Olga Cuttell. The coasters are made of hard, laser-cut, MDF board and have rounded corners with a cork bottom. As with all our products, Olga has painted the original artwork and then Oladesign applies a miniaturized print to the coaster using a process called dye-sublimation. The result is a strikingly colourful and remarkably durable coaster made right in my studio in BC Canada. It is resistant to heat, cold, moister, scratching and even reasonable impact (not quaranteed for use as a frisbee - as my daughter proved recently).

Coasters are purchased in sets of four and can be displayed and sold in a number of ways. Our own greatest success has come from displaying them on a multi-tier rack and offering them as a mix and match set of four. Please enquire about display options with us. We are happy to advise and even provide our solutions for you.