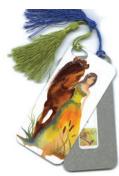

#### Bookmarks

Introducing Oladesign's NEW Bookmarks now with tassels. Mark your page with these slim aluminum slips imaged with your favourite Oladesign artwork. The imaged side is just over 2x5 inches and, though only 1/32 of an inch thick, the bookmark is both thin and strong. Makes the perfect gift for that bookworm in your life or for your turn to host the book club. The image is applied using dye-sublimation by Oladesign right here in my studio, in British Columbia. Canada. It's scratch resistant and durable: even standing up to a cleaning with rubbing alcohol.