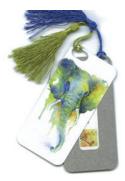

#### Bookmarks

Introducing Oladesign's NEW Bookmarks now with tassels. Mark your page with these slim aluminum slips imaged with your favourite Oladesign artwork. The imaged side is just over 2x5 inches and, though only 1/32 of an inch thick, the bookmark is both thin and strong. Makes the perfect gift for that bookworm in your life or for your turn to host the book club. The image is applied using dye-sublimation by Oladesign right here in my studio, in British Columbia. Canada. It's scratch resistant and durable: even standing up to a cleaning with rubbing alcohol.