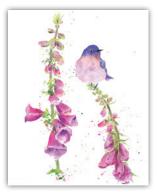

No one needs to tell me how lucky I am...I already know.

oladesign.ca 3

This is a standard 4×6 folded greeting card of an original painting by Olga Cuttell of Oladesign. Perfect for all occasions, from birthdays to anniversaries; it is printed on recycled paper, in Canada and includes an envelope. The painting's name, a small Oladesign logo and a brief bio of the artist, adorn the back of the card. The inside of the card is blank.

## **Greeting Cards: Limited Availability**

Moment of Silence **GC-MOS** 

Warm Reflection **GC-WR** 

Frog Prince **GC-FP** 

Twilight **GC-TWI** 

Spring Breeze **GC-SB** 

Eternity **GC-ET** 

Balance **GC-BAL** 