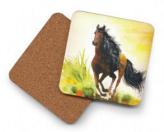

Oladesign Coasters are 4" square coasters featuring an original watercolor painting by Olga Cuttell. The coasters are made of hard, laser-cut, MDF board and have rounded corners with a cork bottom. As with all our products, Olga has painted the original artwork and then Oladesign applies a miniaturized print to the coaster using a process called dye-sublimation. The result is a strikingly colourful and remarkably durable coaster made right in my studio in BC Canada. It is resistant to heat, cold, moister, scratching and even reasonable impact (not quaranteed for use as a frisbee - as my daughter proved recently).

Coasters are purchased in sets of four and can be displayed and sold in a number of ways. Our own greatest success has come from displaying them on a multi-tier rack and offering them as a mix and match set of four. Please enquire about display options with us. We are happy to advise and even provide our solutions for you.