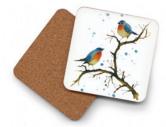

Oladesign Coasters are 4" square coasters featuring an original watercolor painting by Olga Cuttell. The coasters are made of hard, laser-cut, MDF board and have rounded corners with a cork bottom. As with all our products, Olga has painted the original artwork and then Oladesign applies a miniaturized print to the coaster using a process called dye-sublimation. The result is a strikingly colourful and remarkably durable coaster made right in my studio in BC Canada. It is resistant to heat, cold, moister, scratching and even reasonable impact (not quaranteed for use as a frisbee - as my daughter proved recently).

Coasters are purchased in sets of four and can be displayed and sold in a number of ways. Our own greatest success has come from displaying them on a multi-tier rack and offering them as a mix and match set of four. Please enquire about display options with us. We are happy to advise and even provide our solutions for you.