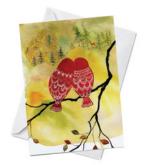

No one needs to tell me how lucky I am...I already know.

oladesign.ca 3

This is a standard 4×6 folded greeting card of an original painting by Olga Cuttell of Oladesign. Perfect for all occasions, from birthdays to anniversaries; it is printed on recycled paper, in Canada and includes an envelope. The painting's name, a small Oladesign logo and a brief bio of the artist, adorn the back of the card. The inside of the card is blank.