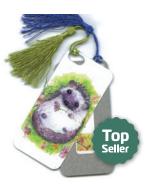

#### Bookmarks

Introducing Oladesign's NEW Bookmarks now with tassels. Mark your page with these slim aluminum slips imaged with your favourite Oladesign artwork. The imaged side is just over 2x5 inches and, though only 1/32 of an inch thick, the bookmark is both thin and strong. Makes the perfect gift for that bookworm in your life or for your turn to host the book club. The image is applied using dye-sublimation by Oladesign right here in my studio, in British Columbia. Canada. It's scratch resistant and durable: even standing up to a cleaning with rubbing alcohol.