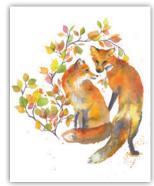

No one needs to tell me how lucky I am...I already know.

oladesign.ca 3

This is a standard 4×6 folded greeting card of an original painting by Olga Cuttell of Oladesign. Perfect for all occasions, from birthdays to anniversaries; it is printed on recycled paper, in Canada and includes an envelope. The painting's name, a small Oladesign logo and a brief bio of the artist, adorn the back of the card. The inside of the card is blank.

#### Order in 6's per title

Illusion **GC-IL** 

Over the Hedge **GC-OTH** 

Mischief **GC-MC** 

Cubby Hole **GC-CH** 

Peekaboo **GC-PE** 

Fearless **GC-FEA** 

Witness GC-WIT