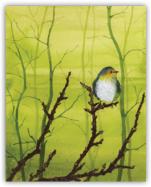

No one needs to tell me how lucky I am...I already know.

oladesign.ca 3

This is a standard 4×6 folded greeting card of an original painting by Olga Cuttell of Oladesign. Perfect for all occasions, from birthdays to anniversaries; it is printed on recycled paper, in Canada and includes an envelope. The painting's name, a small Oladesign logo and a brief bio of the artist, adorn the back of the card. The inside of the card is blank.