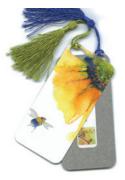

#### Bookmarks

Introducing Oladesign's NEW Bookmarks now with tassels. Mark your page with these slim aluminum slips imaged with your favourite Oladesign artwork. The imaged side is just over 2x5 inches and, though only 1/32 of an inch thick, the bookmark is both thin and strong. Makes the perfect gift for that bookworm in your life or for your turn to host the book club. The image is applied using dye-sublimation by Oladesign right here in my studio, in British Columbia. Canada. It's scratch resistant and durable: even standing up to a cleaning with rubbing alcohol.