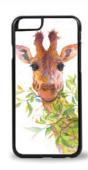

#### iPhone Cases

Protect your iPhone or Samsung phone with a one-piece, impact resistant rubber case, featuring an extremely slim profile and imaged hard plastic backplate. The rubber case is snug fitted and will not loosen over time or pop off unintentionally. The rubber case is highly shock resistant, providing real protection for your valuable phone. The screen side has a lip that extends well above the glass, to provide face-down protection, even when dropped. These cases do not crack or break and the image is nearly impervious to scratching and wear. All cases are imaged and assembled by Oladesign, right in my studio in BC Canada.