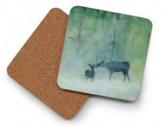

Oladesign Coasters are 4" square coasters featuring an original watercolor painting by Olga Cuttell. The coasters are made of hard, laser-cut, MDF board and have rounded corners with a cork bottom. As with all our products, Olga has painted the original artwork and then Oladesign applies a miniaturized print to the coaster using a process called dye-sublimation. The result is a strikingly colourful and remarkably durable coaster made right in my studio in BC Canada. It is resistant to heat, cold, moister, scratching and even reasonable impact (not quaranteed for use as a frisbee - as my daughter proved recently).

Coasters are purchased in sets of four and can be displayed and sold in a number of ways. Our own greatest success has come from displaying them on a multi-tier rack and offering them as a mix and match set of four. Please enquire about display options with us. We are happy to advise and even provide our solutions for you.