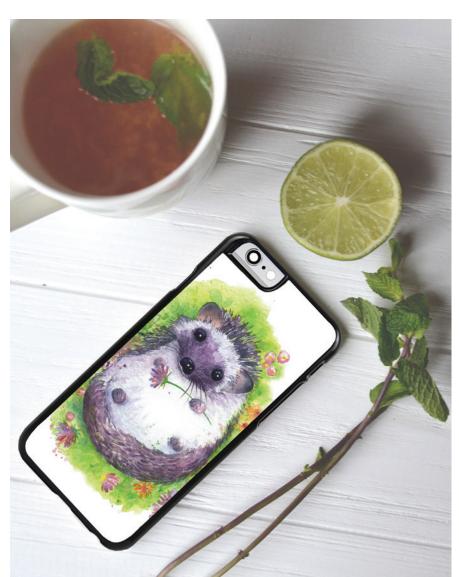

#### iPhone Cases

Protect your iPhone or Samsung phone with a one-piece, impact resistant rubber case, featuring an extremely slim profile and imaged hard plastic backplate. The rubber case is snug fitted and will not loosen over time or pop off unintentionally. The rubber case is highly shock resistant, providing real protection for your valuable phone. The screen side has a lip that extends well above the glass, to provide face-down protection, even when dropped. These cases do not crack or break and the image is nearly impervious to scratching and wear. All cases are imaged and assembled by Oladesign, right in my studio in BC Canada.