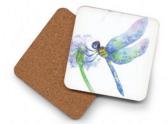

Oladesign Coasters are 4" square coasters featuring an original watercolor painting by Olga Cuttell. The coasters are made of hard, laser-cut, MDF board and have rounded corners with a cork bottom. As with all our products, Olga has painted the original artwork and then Oladesign applies a miniaturized print to the coaster using a process called dye-sublimation. The result is a strikingly colourful and remarkably durable coaster made right in my studio in BC Canada. It is resistant to heat, cold, moister, scratching and even reasonable impact (not quaranteed for use as a frisbee - as my daughter proved recently).

Coasters are purchased in sets of four and can be displayed and sold in a number of ways. Our own greatest success has come from displaying them on a multi-tier rack and offering them as a mix and match set of four. Please enquire about display options with us. We are happy to advise and even provide our solutions for you.