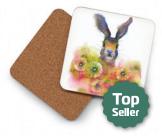

Oladesign Coasters are 4" square coasters featuring an original watercolor painting by Olga Cuttell. The coasters are made of hard, laser-cut, MDF board and have rounded corners with a cork bottom. As with all our products, Olga has painted the original artwork and then Oladesign applies a miniaturized print to the coaster using a process called dye-sublimation. The result is a strikingly colourful and remarkably durable coaster made right in my studio in BC Canada. It is resistant to heat, cold, moister, scratching and even reasonable impact (not quaranteed for use as a frisbee - as my daughter proved recently).

Coasters are purchased in sets of four and can be displayed and sold in a number of ways. Our own greatest success has come from displaying them on a multi-tier rack and offering them as a mix and match set of four. Please enquire about display options with us. We are happy to advise and even provide our solutions for you.