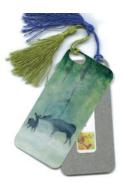

#### Bookmarks

Introducing Oladesign's NEW Bookmarks now with tassels. Mark your page with these slim aluminum slips imaged with your favourite Oladesign artwork. The imaged side is just over 2x5 inches and, though only 1/32 of an inch thick, the bookmark is both thin and strong. Makes the perfect gift for that bookworm in your life or for your turn to host the book club. The image is applied using dye-sublimation by Oladesign right here in my studio, in British Columbia. Canada. It's scratch resistant and durable: even standing up to a cleaning with rubbing alcohol.