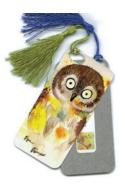

#### Bookmarks

Introducing Oladesign's NEW Bookmarks now with tassels. Mark your page with these slim aluminum slips imaged with your favourite Oladesign artwork. The imaged side is just over 2x5 inches and, though only 1/32 of an inch thick, the bookmark is both thin and strong. Makes the perfect gift for that bookworm in your life or for your turn to host the book club. The image is applied using dye-sublimation by Oladesign right here in my studio, in British Columbia. Canada. It's scratch resistant and durable: even standing up to a cleaning with rubbing alcohol.