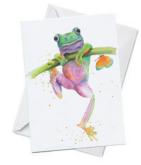

No one needs to tell me how lucky I am...I already know.

oladesign.ca 3

This is a standard 4×6 folded greeting card of an original painting by Olga Cuttell of Oladesign. Perfect for all occasions, from birthdays to anniversaries; it is printed on recycled paper, in Canada and includes an envelope. The painting's name, a small Oladesign logo and a brief bio of the artist, adorn the back of the card. The inside of the card is blank.

## **Greeting Cards: Limited Availability**

Moment of Silence **GC-MOS** 

Warm Reflection **GC-WR** 

Frog Prince **GC-FP** 

Twilight **GC-TWI** 

Spring Breeze **GC-SB** 

Eternity **GC-ET** 

Balance **GC-BAL** 