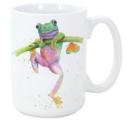

## Mugs

Add to the enjoyment of your morning coffee with this 15oz. solid ceramic coffee mug featuring one of Olga's lovely designs on both sides (for both righties and lefties). This large size mug is both machine washable (without fading the of damaging the image) and microwave safe. Each mug comes with its own individual box and is a perfect item to couple with our stunning coaster line.

## Mug

Prairie Pals **MG-PRA** 

Nibbler **MG-NIB** 

Over the Hedge **MG-OTH** 

Hanging Out **MG-HO** 

Mischief **MG-MC** 

Humming **MG-HUM** 

Company MG-COM