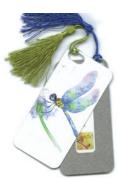

#### Bookmarks

Introducing Oladesign's NEW Bookmarks now with tassels. Mark your page with these slim aluminum slips imaged with your favourite Oladesign artwork. The imaged side is just over 2x5 inches and, though only 1/32 of an inch thick, the bookmark is both thin and strong. Makes the perfect gift for that bookworm in your life or for your turn to host the book club. The image is applied using dye-sublimation by Oladesign right here in my studio, in British Columbia. Canada. It's scratch resistant and durable: even standing up to a cleaning with rubbing alcohol.