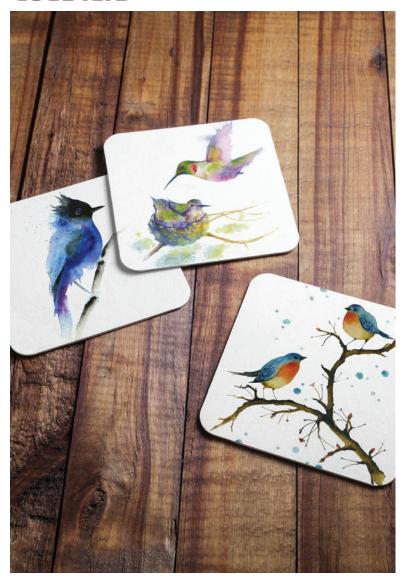

Oladesign Coasters are 4" square coasters featuring an original watercolor painting by Olga Cuttell. The coasters are made of hard, laser-cut, MDF board and have rounded corners with a cork bottom. As with all our products, Olga has painted the original artwork and then Oladesign applies a miniaturized print to the coaster using a process called dye-sublimation. The result is a strikingly colourful and remarkably durable coaster made right in my studio in BC Canada. It is resistant to heat, cold, moister, scratching and even reasonable impact (not quaranteed for use as a frisbee - as my daughter proved recently).

Coasters are purchased in sets of four and can be displayed and sold in a number of ways. Our own greatest success has come from displaying them on a multi-tier rack and offering them as a mix and match set of four. Please enquire about display options with us. We are happy to advise and even provide our solutions for you.