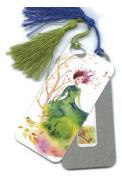

#### Bookmarks

Introducing Oladesign's NEW Bookmarks now with tassels. Mark your page with these slim aluminum slips imaged with your favourite Oladesign artwork. The imaged side is just over 2x5 inches and, though only 1/32 of an inch thick, the bookmark is both thin and strong. Makes the perfect gift for that bookworm in your life or for your turn to host the book club. The image is applied using dye-sublimation by Oladesign right here in my studio, in British Columbia. Canada. It's scratch resistant and durable: even standing up to a cleaning with rubbing alcohol.