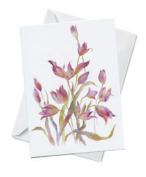

No one needs to tell me how lucky I am...I already know.

oladesign.ca 3

This is a standard 4×6 folded greeting card of an original painting by Olga Cuttell of Oladesign. Perfect for all occasions, from birthdays to anniversaries; it is printed on recycled paper, in Canada and includes an envelope. The painting's name, a small Oladesign logo and a brief bio of the artist, adorn the back of the card. The inside of the card is blank.