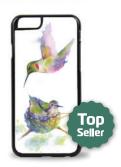

#### iPhone Cases

Protect your iPhone or Samsung phone with a one-piece, impact resistant rubber case, featuring an extremely slim profile and imaged hard plastic backplate. The rubber case is snug fitted and will not loosen over time or pop off unintentionally. The rubber case is highly shock resistant, providing real protection for your valuable phone. The screen side has a lip that extends well above the glass, to provide face-down protection, even when dropped. These cases do not crack or break and the image is nearly impervious to scratching and wear. All cases are imaged and assembled by Oladesign, right in my studio in BC Canada.