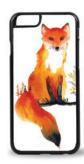

#### iPhone Cases

Protect your iPhone or Samsung phone with a one-piece, impact resistant rubber case, featuring an extremely slim profile and imaged hard plastic backplate. The rubber case is snug fitted and will not loosen over time or pop off unintentionally. The rubber case is highly shock resistant, providing real protection for your valuable phone. The screen side has a lip that extends well above the glass, to provide face-down protection, even when dropped. These cases do not crack or break and the image is nearly impervious to scratching and wear. All cases are imaged and assembled by Oladesign, right in my studio in BC Canada.