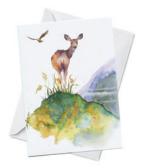

No one needs to tell me how lucky I am...I already know.

oladesign.ca 3

This is a standard 4×6 folded greeting card of an original painting by Olga Cuttell of Oladesign. Perfect for all occasions, from birthdays to anniversaries; it is printed on recycled paper, in Canada and includes an envelope. The painting's name, a small Oladesign logo and a brief bio of the artist, adorn the back of the card. The inside of the card is blank.

Hanging Out **GC-HO** 

Fishing **GC-FIS** 

Graceful Thunder
GC-GT

Nectar **GC-NEC** 

Indie GC-IND

Out On A Limb GC-OUT

Deer **GC-DE** 

Nibbler **GC-NIB** 