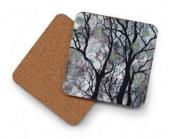

Oladesign Coasters are 4" square coasters featuring an original watercolor painting by Olga Cuttell. The coasters are made of hard, laser-cut, MDF board and have rounded corners with a cork bottom. As with all our products, Olga has painted the original artwork and then Oladesign applies a miniaturized print to the coaster using a process called dye-sublimation. The result is a strikingly colourful and remarkably durable coaster made right in my studio in BC Canada. It is resistant to heat, cold, moister, scratching and even reasonable impact (not quaranteed for use as a frisbee - as my daughter proved recently).

Coasters are purchased in sets of four and can be displayed and sold in a number of ways. Our own greatest success has come from displaying them on a multi-tier rack and offering them as a mix and match set of four. Please enquire about display options with us. We are happy to advise and even provide our solutions for you.