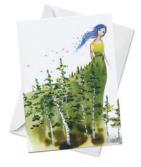

No one needs to tell me how lucky I am...I already know.

oladesign.ca 3

This is a standard 4×6 folded greeting card of an original painting by Olga Cuttell of Oladesign. Perfect for all occasions, from birthdays to anniversaries; it is printed on recycled paper, in Canada and includes an envelope. The painting's name, a small Oladesign logo and a brief bio of the artist, adorn the back of the card. The inside of the card is blank.