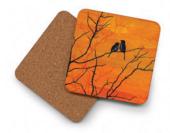

Oladesign Coasters are 4" square coasters featuring an original watercolor painting by Olga Cuttell. The coasters are made of hard, laser-cut, MDF board and have rounded corners with a cork bottom. As with all our products, Olga has painted the original artwork and then Oladesign applies a miniaturized print to the coaster using a process called dye-sublimation. The result is a strikingly colourful and remarkably durable coaster made right in my studio in BC Canada. It is resistant to heat, cold, moister, scratching and even reasonable impact (not quaranteed for use as a frisbee - as my daughter proved recently).

Coasters are purchased in sets of four and can be displayed and sold in a number of ways. Our own greatest success has come from displaying them on a multi-tier rack and offering them as a mix and match set of four. Please enquire about display options with us. We are happy to advise and even provide our solutions for you.