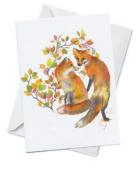

No one needs to tell me how lucky I am...I already know.

oladesign.ca 3

This is a standard 4×6 folded greeting card of an original painting by Olga Cuttell of Oladesign. Perfect for all occasions, from birthdays to anniversaries; it is printed on recycled paper, in Canada and includes an envelope. The painting's name, a small Oladesign logo and a brief bio of the artist, adorn the back of the card. The inside of the card is blank.

Hanging Out **GC-HO** 

Fishing **GC-FIS** 

Graceful Thunder
GC-GT

Nectar **GC-NEC** 

Indie GC-IND

Out On A Limb GC-OUT

Deer **GC-DE** 

Nibbler **GC-NIB** 