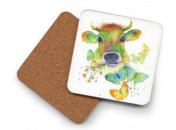

Oladesign Coasters are 4" square coasters featuring an original watercolor painting by Olga Cuttell. The coasters are made of hard, laser-cut, MDF board and have rounded corners with a cork bottom. As with all our products, Olga has painted the original artwork and then Oladesign applies a miniaturized print to the coaster using a process called dye-sublimation. The result is a strikingly colourful and remarkably durable coaster made right in my studio in BC Canada. It is resistant to heat, cold, moister, scratching and even reasonable impact (not quaranteed for use as a frisbee - as my daughter proved recently).

Coasters are purchased in sets of four and can be displayed and sold in a number of ways. Our own greatest success has come from displaying them on a multi-tier rack and offering them as a mix and match set of four. Please enquire about display options with us. We are happy to advise and even provide our solutions for you.