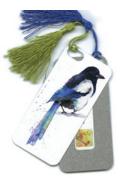

#### Bookmarks

Introducing Oladesign's NEW Bookmarks now with tassels. Mark your page with these slim aluminum slips imaged with your favourite Oladesign artwork. The imaged side is just over 2x5 inches and, though only 1/32 of an inch thick, the bookmark is both thin and strong. Makes the perfect gift for that bookworm in your life or for your turn to host the book club. The image is applied using dye-sublimation by Oladesign right here in my studio, in British Columbia. Canada. It's scratch resistant and durable: even standing up to a cleaning with rubbing alcohol.