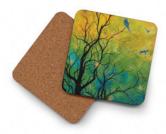

Oladesign Coasters are 4" square coasters featuring an original watercolor painting by Olga Cuttell. The coasters are made of hard, laser-cut, MDF board and have rounded corners with a cork bottom. As with all our products, Olga has painted the original artwork and then Oladesign applies a miniaturized print to the coaster using a process called dye-sublimation. The result is a strikingly colourful and remarkably durable coaster made right in my studio in BC Canada. It is resistant to heat, cold, moister, scratching and even reasonable impact (not quaranteed for use as a frisbee - as my daughter proved recently).

Coasters are purchased in sets of four and can be displayed and sold in a number of ways. Our own greatest success has come from displaying them on a multi-tier rack and offering them as a mix and match set of four. Please enquire about display options with us. We are happy to advise and even provide our solutions for you.