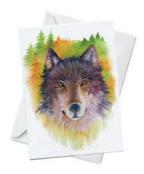

No one needs to tell me how lucky I am...I already know.

oladesign.ca 3

This is a standard 4×6 folded greeting card of an original painting by Olga Cuttell of Oladesign. Perfect for all occasions, from birthdays to anniversaries; it is printed on recycled paper, in Canada and includes an envelope. The painting's name, a small Oladesign logo and a brief bio of the artist, adorn the back of the card. The inside of the card is blank.