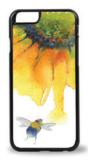

#### iPhone Cases

Protect your iPhone or Samsung phone with a one-piece, impact resistant rubber case, featuring an extremely slim profile and imaged hard plastic backplate. The rubber case is snug fitted and will not loosen over time or pop off unintentionally. The rubber case is highly shock resistant, providing real protection for your valuable phone. The screen side has a lip that extends well above the glass, to provide face-down protection, even when dropped. These cases do not crack or break and the image is nearly impervious to scratching and wear. All cases are imaged and assembled by Oladesign, right in my studio in BC Canada.