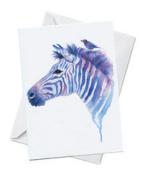

No one needs to tell me how lucky I am...I already know.

oladesign.ca 3

This is a standard 4×6 folded greeting card of an original painting by Olga Cuttell of Oladesign. Perfect for all occasions, from birthdays to anniversaries; it is printed on recycled paper, in Canada and includes an envelope. The painting's name, a small Oladesign logo and a brief bio of the artist, adorn the back of the card. The inside of the card is blank.